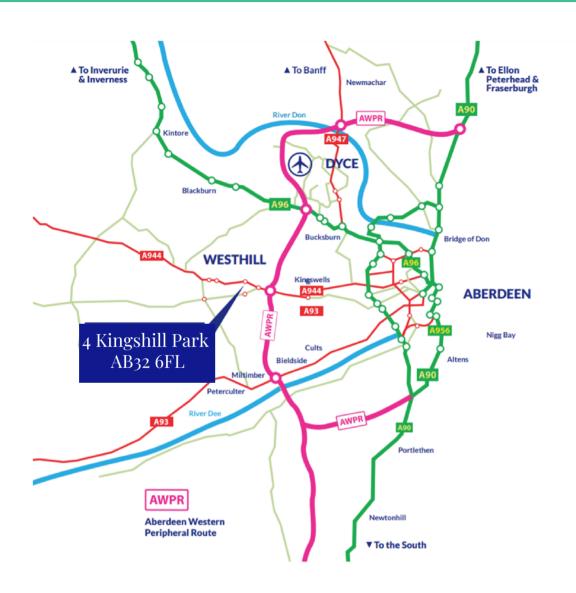

## **Transport Links**

Westhill is a convenient and easily accessible business and residential district in Aberdeenshire.

It is a 15-20 minute drive from Aberdeen city centre and Inverurie, served by a good bus service.

### Travelling from A90 heading North into Aberdeen:

Follow signs towards Westhill/A944/ Alford, either from Aberdeen city centre or off the AWPR.

When approaching Westhill, you can either:

**A)** Take the first exit left at the junction with traffic lights signposted Tarland B9119. The business park will be to your right hand side.

At the first roundabout take the third exit turning right into Arnhall Business Park onto Prospect Road. Head straight up Prospect Road and take the first right onto a one way road into Kingshill Park.

Turn right onto Venture Drive and our office is immediately to your right with parking to the front of the building.

**B)** Head towards Westhill straight ahead at the traffic lights (signposted Tarland B9119 to the left) and take your next left, go straight along this road passing Tendeka building on your right hand side, follow the road up and turn left before the StormGeo building. The AFP office in the third building on your right and visitor parking is available to the front of the building.

# **Travelling from Westhill**

If approaching from Westhill head towards the Tesco superstore.
When approaching the Tesco Petrol Station take the first exit on your left onto Prospect road.
Take the second road on your left a one way road into Kingshill Park.
Our office is immediately to your right with parking to the front of the building.

#### **Bus Route**

Stagecoach Bus route x17 takes you directly from Aberdeen bus station to Arnhall Drive. a ten minute walk from our office on Venture Drive.

#### **Aberdeen International Airport**

Aberdeen Airport is conveniently located and approximately a thirty minute journey time from our office. During busy Peak times , journey time can be around an hour due to heavy traffic. Taxi's can be found at the Airport main entrance to take you to our office.