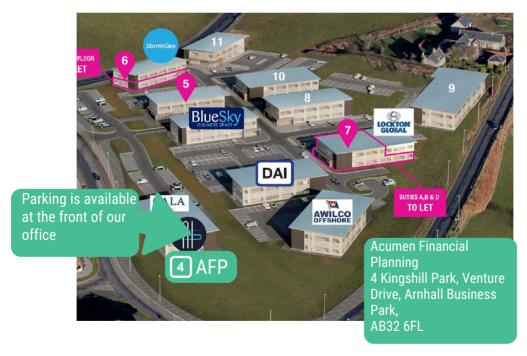

Turn right onto Venture Drive and our office is immediately to your right with parking to the front of the building.

**B)** Head towards Westhill straight ahead at the traffic lights (signposted Tarland B9119 to the left) and take your next left, go straight along this road passing Tendeka building on your right hand side, follow the road up and turn left before the StormGeo building. The AFP office in the third building on your right and visitor parking is available to the front of the building.

# **Travelling from Westhill**

If approaching from Westhill head towards the Tesco superstore.
When approaching the Tesco Petrol Station take the first exit on your left onto Prospect road.
Take the second road on your left a one way road into Kingshill Park.
Our office is immediately to your right with parking to the front of the building.