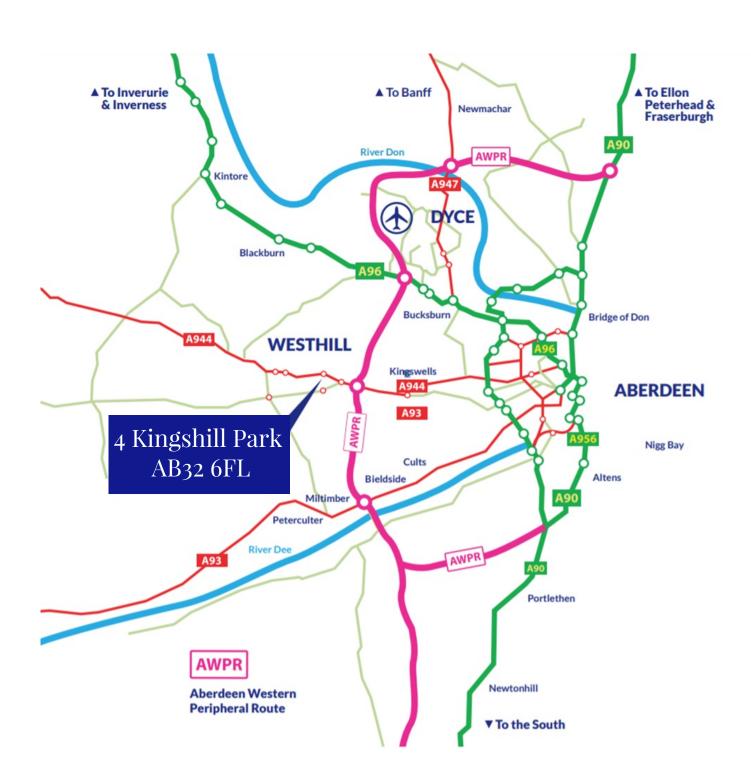

#### <u>Transport Links</u>

Westhill is a convenient and easily accessible business and residential district in Aberdeenshire.

It is a 15-20 minute drive from Aberdeen city centre and Inverurie, served by a good bus service.

#### Travelling from A90 heading North into Aberdeen:

Follow signs towards Westhill/A944/ Alford, either from Aberdeen city centre or off the AWPR.

When approaching Westhill, you can either:

**A)** Take the first exit left at the junction with traffic lights signposted Tarland B9119. The business park will be to your right hand side.

At the first roundabout take the third exit turning right into Arnhall Business Park onto Prospect Road. Head straight up Prospect Road and take the first right onto a one way road into Kingshill Park.

Turn right onto Venture Drive and our office is immediately to your right with parking to the front of the building.

**B)** Head towards Westhill straight ahead at the traffic lights (signposted Tarland B9119 to the left) and take your next left, go straight along this road passing Tendeka building on your right hand side, follow the road up and turn left before the StormGeo building. The AFP office in the third building on your right and visitor parking is available to the front of the building.

### **Travelling from Westhill**

If approaching from Westhill head towards the Tesco superstore. When approaching the Tesco Petrol Station take the first exit on your left onto Prospect road. Take the second road on your left a one way road into Kingshill Park.

Our office is immediately to your right with parking to the front of the building.

## **Aberdeen International Airport**

Aberdeen Airport is conveniently located and approximately a thirty minute journey time from our office. During busy Peak times, journey time can be around an hour due to heavy traffic. Taxi's can be found at the Airport main entrance to take you to our office.