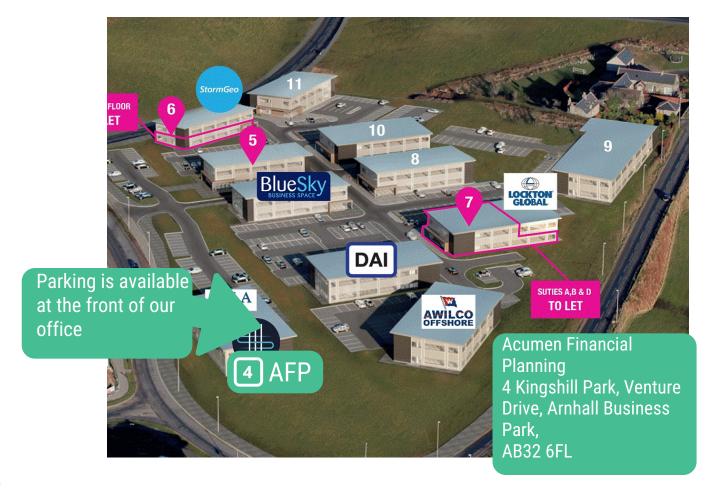

Turn right onto Venture Drive and our office is immediately to your right with parking to the front of the building.

**B)** Head towards Westhill straight ahead at the traffic lights (signposted Tarland B9119 to the left) and take your next left, go straight along this road passing Tendeka building on your right hand side, follow the road up and turn left before the StormGeo building. The AFP office in the third building on your right and visitor parking is available to the front of the building.

Our office is immediately to your right with parking to the front of the building.